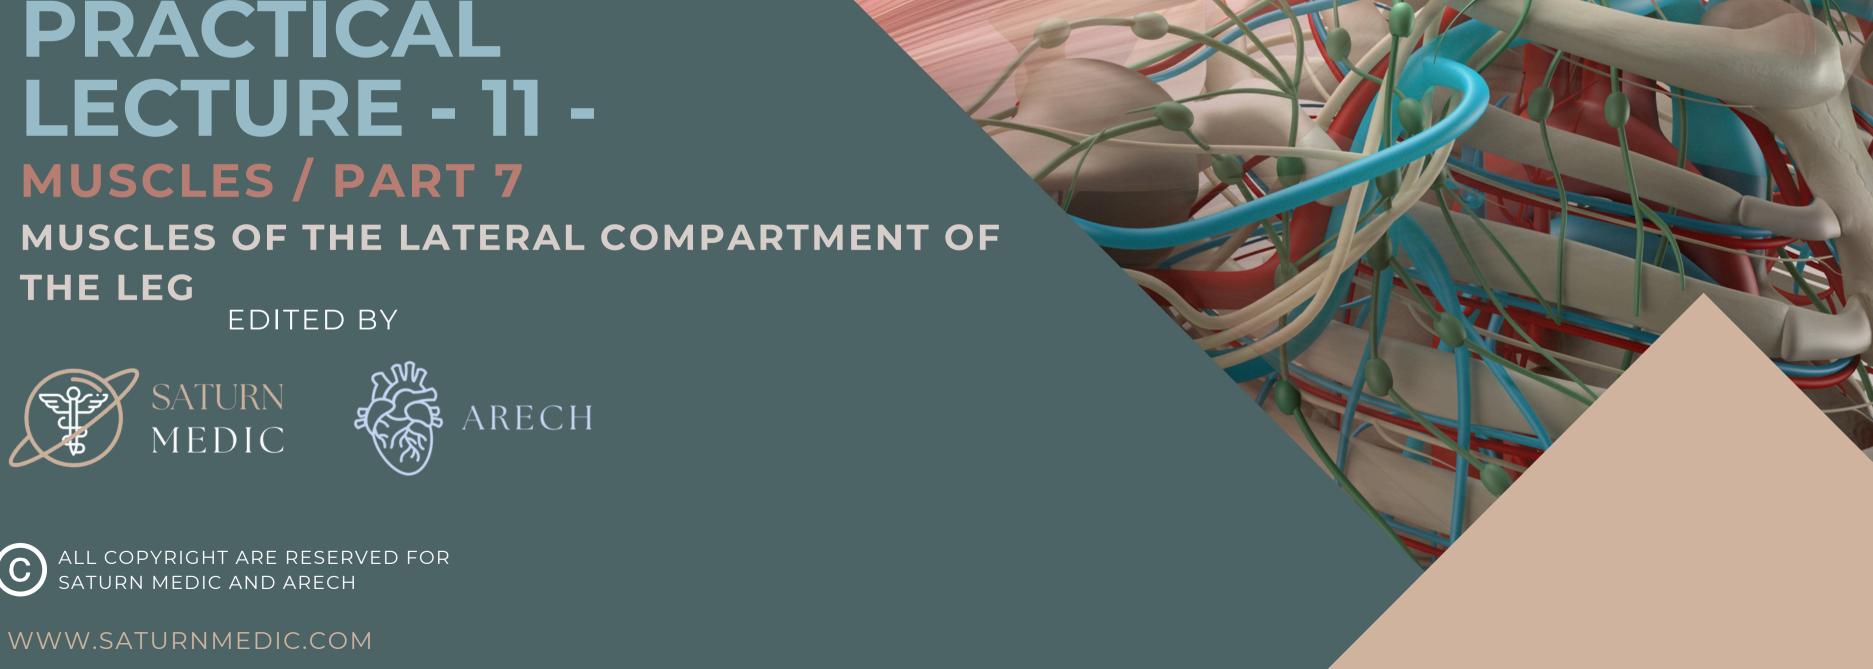

**Lateral View** 

#### FIBULARIS LONGUS

Origin: -Head and lateral surface of

#### -fibula

-adjacent intermuscular **septa** 

**Fibularis** Longus

**Insertion : Plantar** surface of **medial** -cuneiform bone and base of first **metatarsal** bone

**Nerve Supply:** 

Superficial fibular nerve

#### **Action:**

- -Everts foot at subtalar and transverse tarsal joints
- -assists in **plantarflexion** of foot at **ankle** join

**Lateral View** 