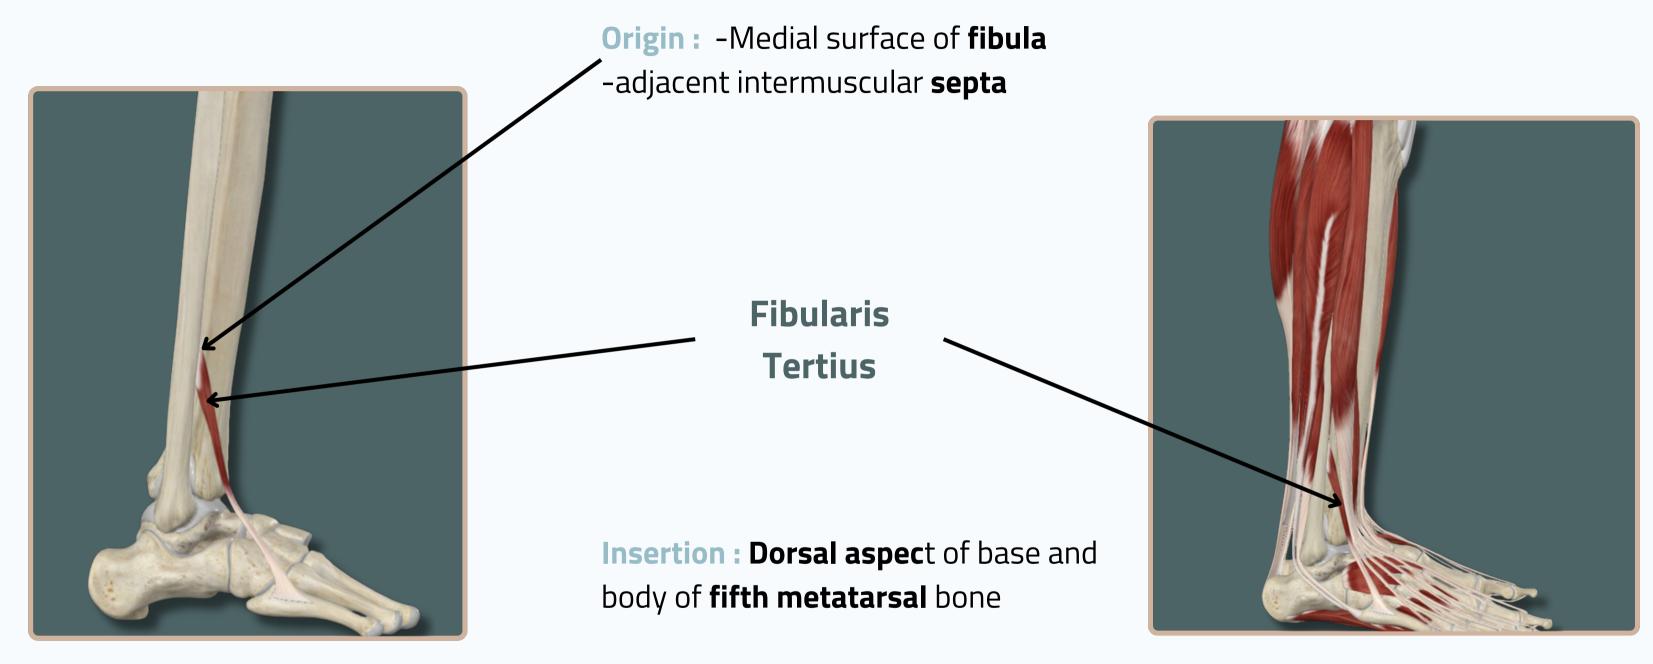

#### **FIBULARIS TERTIUS**

#### **Action:**

- -Dorsiflexes foot at ankle joint
- -assists in eversion of foot atsubtalar and transverse tarsal joints

#### **Nerve Supply:**

Superficial fibular nerve

**Lateral View** 

#### FIBULARIS TERTIUS

Insertion: Dorsal aspect of base and body of fifth metatarsal bone

**Superior View** 