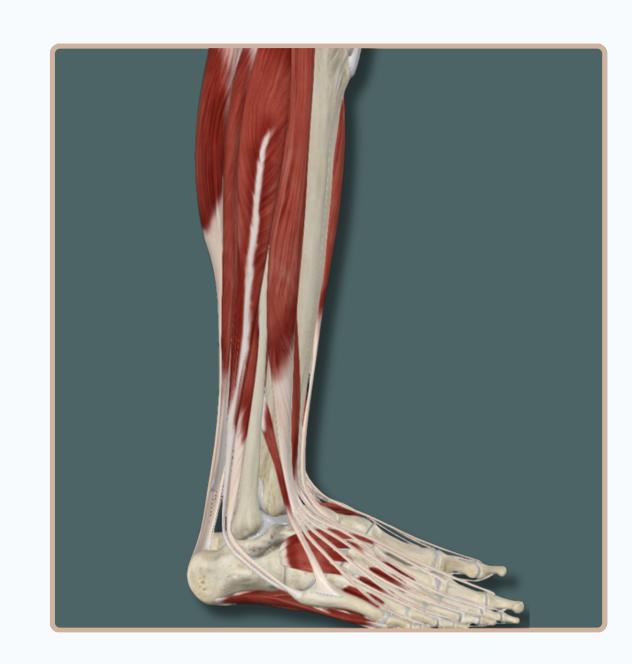

#### **Action:**

- -Everts foot at subtalar and transverse tarsal joints
- -assists in **plantarflexion** of foot at **ankle** join

**Lateral View** 

#### FIBULARIS LONGUS

Insertion: Plantar surface of medial cuneiform bone and base of first metatarsal bone

**Inferior View** 