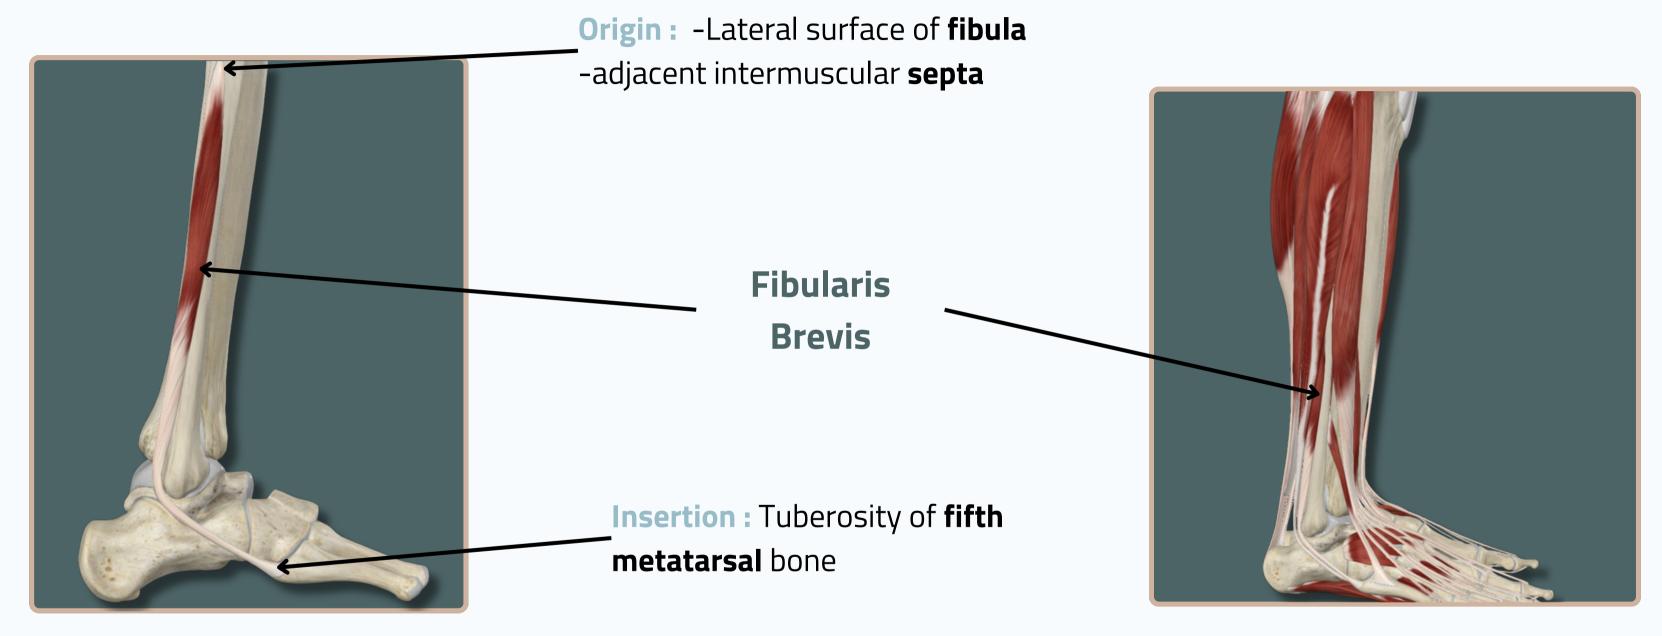

## FIBULARIS BREVIS

#### **Action:**

- **-Everts** foot at subtalar and **transverse tarsal** joints
- -assists in **plantarflexion** of foot at **ankle** join

**Nerve Supply:** 

Superficial fibular nerve

**Lateral View** 

#### FIBULARIS BREVIS

Insertion: Tuberosity of fifth metatarsal bone

**Inferior View** 