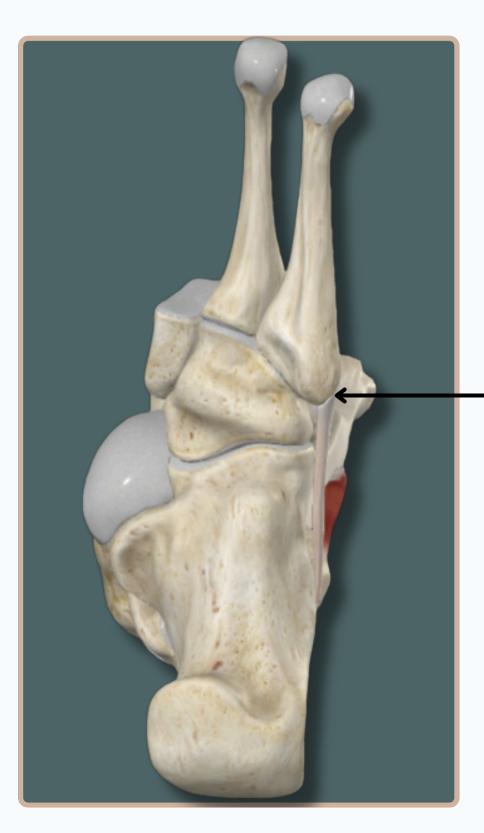

#### FIBULARIS BREVIS

Insertion: Tuberosity of fifth metatarsal bone

**Inferior View** 