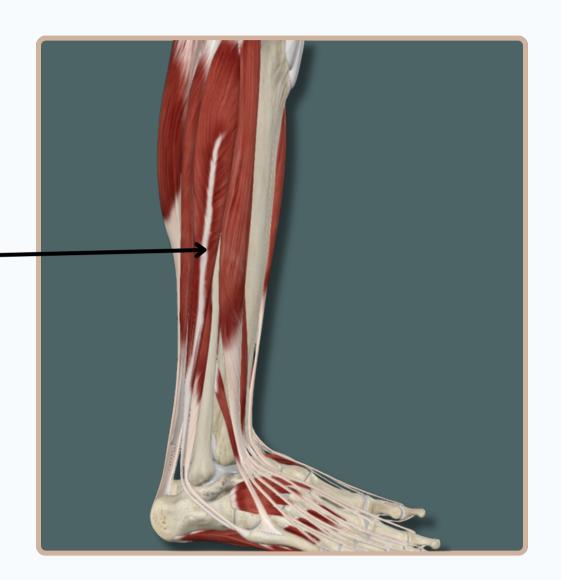

#### FIBULARIS BREVIS

Insertion: Tuberosity of fifth metatarsal bone

**Inferior View** 