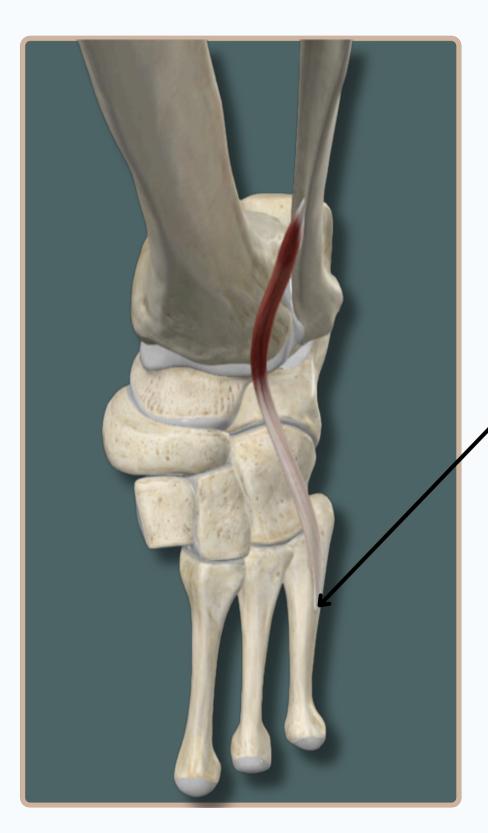

#### FIBULARIS TERTIUS

Insertion: Dorsal aspect of base and body of fifth metatarsal bone

**Superior View** 